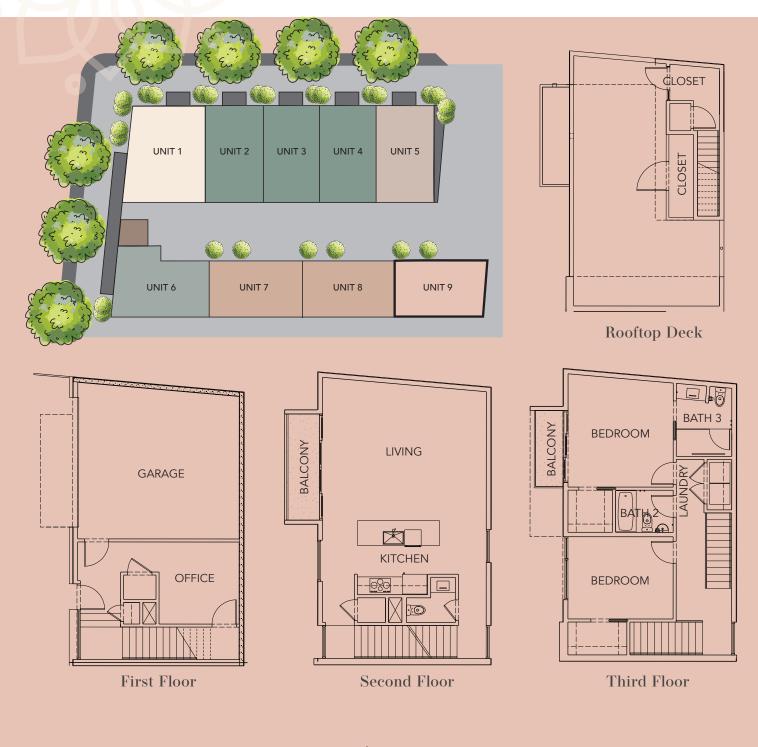

## Opphens UNIT NINE

2 Bedrooms + Live/Work Office (3rd Bedroom) 2 Full Baths | 1 Half Bath Rooftop Deck | Balconies Conditioned: 1,727 sf

These drawings are conceptual only and are for the convenience of reference. They should not be relied upon as representations, express, or implied, of the final detail of the residences. Units shown are examples of the unit types and are neasured to the exterior boundaries of the exterior walls and the centerline of interior demising and in fact vary from the area that would be determined by using the description and definition of the "Unit" set forth in the Declaration (which generally only includes the interior airpsce between the perimeter walls and excludes interior airpscentral components). Development plans are in progress and subject to change without notice. No guarantees are made regarding any component not yet constructed. Unit "C" CBC 1253868 5/11/18 LH Each office is independently owned and operated.