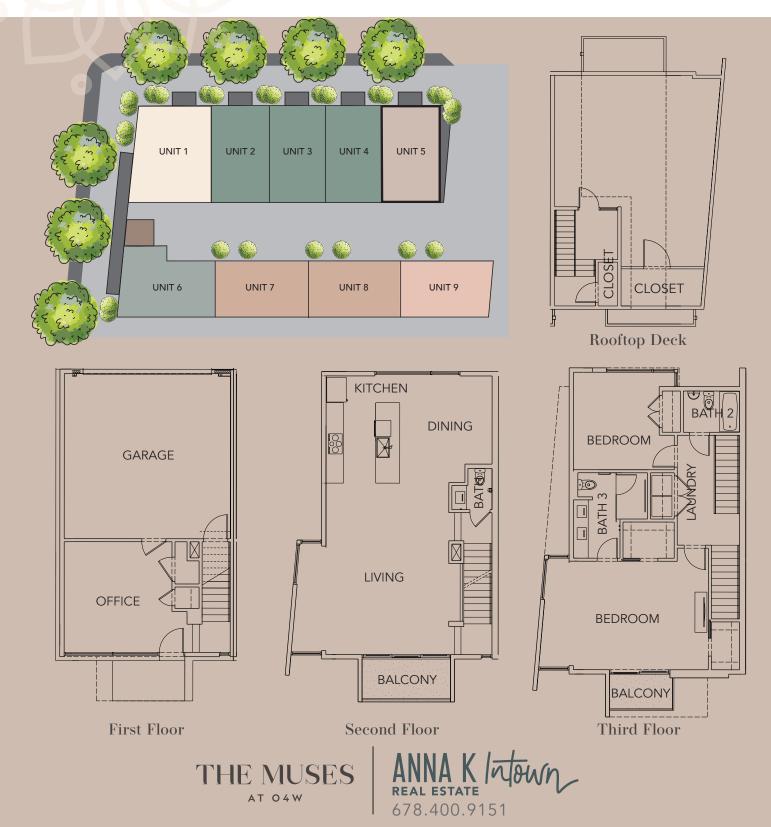

## Thalia UNIT FIVE

2 Bedrooms + Live/Work Office (3rd Bedroom) 2 Full Baths | 1 Half Bath Rooftop Deck | Balconies Conditioned: 1,997 sf

These drawings are conceptual only and are for the convenience of reference. They should not be relied upon as representations, express, or implied, of the final detail of the residences. Units shown are examples of the unit type and are measured to the exterior boundaries of the exterior walls and the centerline of interior demaising and in favorable that would be determined by using the description and definition of the "Unit" set forth in the Declaration (which generally only includes the interior airspace between the perimeter walls and excludes interior structural components). By component not yet constructed. Unit "C" CBC 1253868 57/1178 LH Each office is independently owned and operated